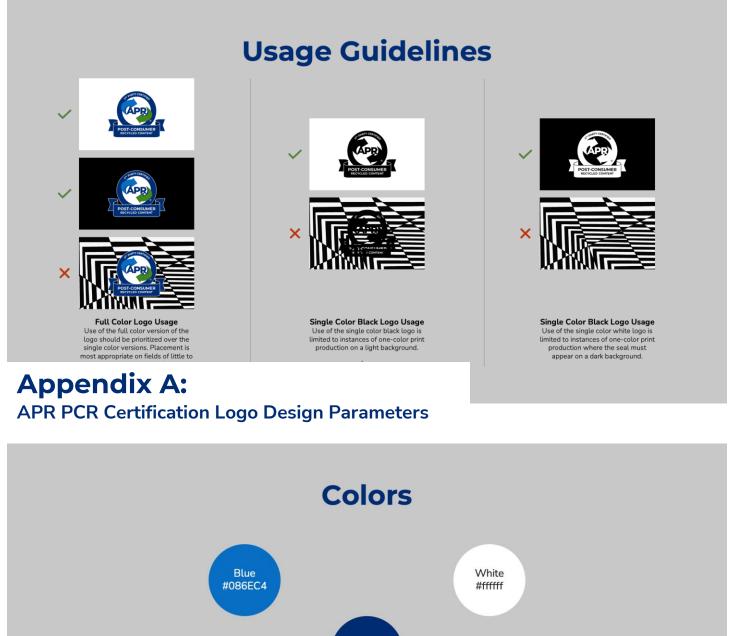

## **Appendix A:** APR PCR Certification Logo Design Parameters

Logos

Full Color Logo

Single Color White Logo

Single Color Black Logo

Navy #002d74

(APR)

Green #41851C Charcoal

## **Clearance & Spacing**

Logo Clearance Clearance space around the vertical logo should remain greater than or equal to the height of the "Post-Consumer" headline ribbon.